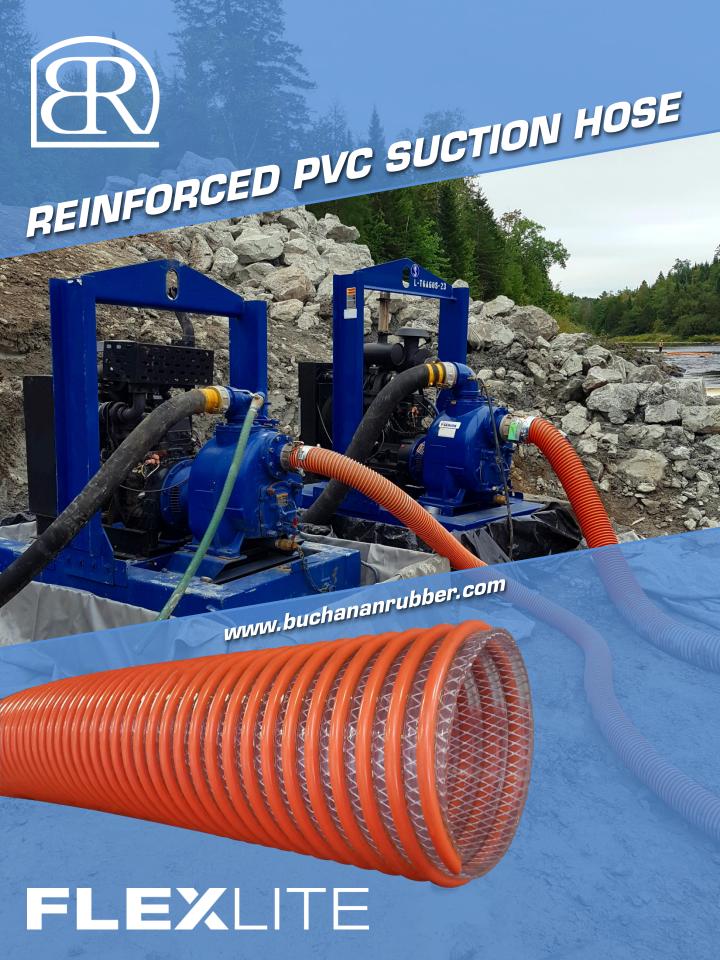

## FLEXLITE

**APPLICATION:** Good for both suction and discharge applications, this heavy duty hose can be used for rental/construction pumping as well as fish suction hose.

**COVER**: Clear abrasion and weather resistant PVC.

**REINFORCEMENT:** Orange PVC helix with high tensile synthetic textile yarn.

**TUBE**: Smooth clear PVC.

**TEMPERATURE**:-23C to +65C(-10F to +150F)

| Description                              | Nom ID | Nom OD | Vacuum/Hg | Bend Radius | W.P PSI | Std Pack | Weight#/ft |
|------------------------------------------|--------|--------|-----------|-------------|---------|----------|------------|
| 2" TEXTILE REINFORCED ORANGE SUCTION     | 2"     | 2.59"  | 29        | 4.00"       | 110     | 100'     | 0.65       |
| 2-1/2" TEXTILE REINFORCED ORANGE SUCTION | 2-1/2" | 3.01"  | 29        | 5.00"       | 100     | 100'     | 0.75       |
| 3" TEXTILE REINFORCED ORANGE SUCTION     | 3"     | 3.71"  | 29        | 6.00"       | 100     | 100'     | 1.12       |
| 4" TEXTILE REINFORCED ORANGE SUCTION     | 4"     | 4.78"  | 29        | 7.00"       | 80      | 100'     | 1.74       |
| 5" TEXTILE REINFORCED ORANGE SUCTION     | 5"     | 6.05"  | 28        | 9.00"       | 75      | 100'     | 2.95       |
| 6" TEXTILE REINFORCED ORANGE SUCTION     | 6"     | 7.17"  | 28        | 10.50"      | 70      | 100'     | 3.87       |
| 8" TEXTILE REINFORCED ORANGE SUCTION     | 8"     | 9.33"  | 28        | 16.00"      | 60      | 40'      | 5.52       |
| 10" TEXTILE REINFORCED ORANGE SUCTION    | 10"    | 11.54" | 28        | 25.00"      | 40      | 20'      | 8.69       |