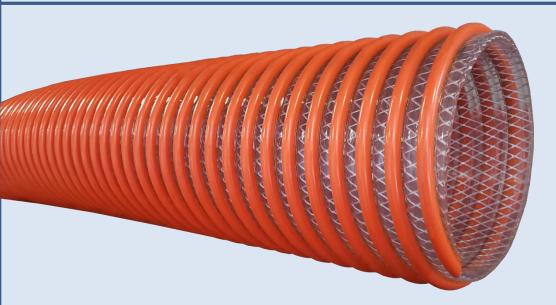

## FLEXLITE

**APPLICATION:** Good for both suction and discharge applications, this heavy duty hose can be used for rental/construction pumping as well as fish suction hose.

**COVER**: Clear abrasion and weather resistant PVC.

**REINFORCEMENT:** Orange PVC helix with high tensile synthetic textile yarn.

**TUBE**: Smooth clear PVC.

**TEMPERATURE**:-23C to +65C(-10F to +150F)

| Description                              | Nom ID | Nom OD | Vacuum/Hg | Bend Radius | W.P PSI | Std Pack | Weight#/ft |
|------------------------------------------|--------|--------|-----------|-------------|---------|----------|------------|
| 2" TEXTILE REINFORCED ORANGE SUCTION     | 2"     | 2.59"  | 29        | 4.00"       | 110     | 100'     | 0.65       |
| 2-1/2" TEXTILE REINFORCED ORANGE SUCTION | 2-1/2" | 3.01"  | 29        | 5.00"       | 100     | 100'     | 0.75       |
| 3" TEXTILE REINFORCED ORANGE SUCTION     | 3"     | 3.71"  | 29        | 6.00"       | 100     | 100'     | 1.12       |
| 4" TEXTILE REINFORCED ORANGE SUCTION     | 4"     | 4.78"  | 29        | 7.00"       | 80      | 100'     | 1.74       |
| 5" TEXTILE REINFORCED ORANGE SUCTION     | 5"     | 6.05"  | 28        | 9.00"       | 75      | 100'     | 2.95       |
| 6" TEXTILE REINFORCED ORANGE SUCTION     | 6"     | 7.17"  | 28        | 10.50"      | 70      | 100'     | 3.87       |
| 8" TEXTILE REINFORCED ORANGE SUCTION     | 8"     | 9.33"  | 28        | 16.00"      | 60      | 40'      | 5.52       |
| 10" TEXTILE REINFORCED ORANGE SUCTION    | 10"    | 11.54" | 28        | 25.00"      | 40      | 20'      | 8.69       |